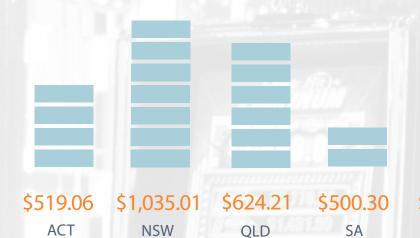

\$539.04 \$560.41

\$256.91 \$539.04 TAS VIC \$560.41 NT

GAMING MACHINES DISTRIBUTION BY VENUE TYPE & TOTAL BY STATE

98.88% 1.12% 0.00%

NSW 74.20% 24.20% 1.60%

TOTAL

CLUBS 112,410

HOTELS 68,710