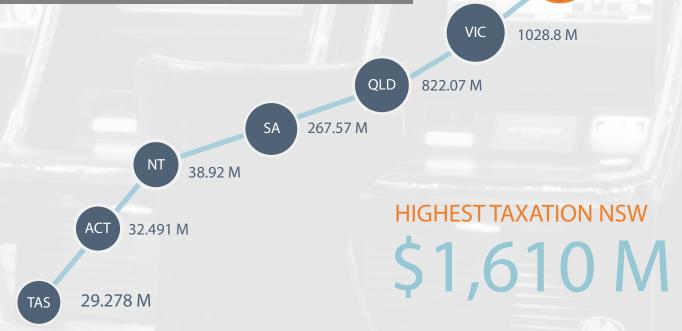

## TOTAL EGM'S PER 1,000 ADULTS (2007/08 - 2017/18) COMPARISION

Source:

A Guide to Australasia's Gambling Industries 2017/18 - Australasian Gaming Council - Chapter 3 - Expenditure A Guide to Australasia's Gambling Industries 2017/18 - Australasian Gaming Council - Chapter 1 - Environment A Guide to Australasia's Gambling Industries 2017/18 - Australasian Gaming Council - Chapter 3 - Taxation