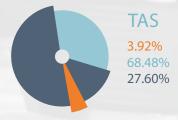

\$539.04 \$560.41

\$256.91 \$539.04 TAS VIC \$560.41 NT

GAMING MACHINES DISTRIBUTION BY VENUE TYPE & TOTAL BY STATE

98.88% 1.12% 0.00%

NSW 74.20% 24.20% 1.60%

TOTAL

CLUBS 112,410

HOTELS 68,710