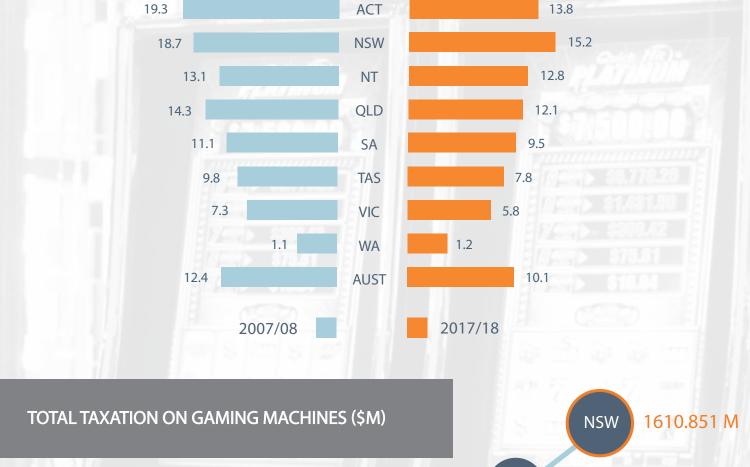

## TOTAL EGM'S PER 1,000 ADULTS (2007/08 - 2017/18) COMPARISION

Source:

A Guide to Australasia's Gambling Industries 2017/18 - Australasian Gaming Council - Chapter 3 - Expenditure A Guide to Australasia's Gambling Industries 2017/18 - Australasian Gaming Council - Chapter 1 - Environment A Guide to Australasia's Gambling Industries 2017/18 - Australasian Gaming Council - Chapter 3 - Taxation