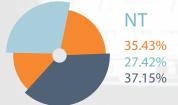

\$539.04 \$560.41

\$256.91 \$539.04 TAS VIC \$560.41 NT

GAMING MACHINES DISTRIBUTION BY VENUE TYPE & TOTAL BY STATE

98.88% 1.12% 0.00%

NSW 74.20% 24.20% 1.60%

TOTAL

CLUBS 112,410

HOTELS 68,710