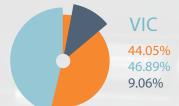

\$539.04 \$560.41

\$256.91 \$539.04 TAS VIC \$560.41 NT

GAMING MACHINES DISTRIBUTION BY VENUE TYPE & TOTAL BY STATE

98.88% 1.12% 0.00%

NSW 74.20% 24.20% 1.60%

TOTAL

CLUBS 112,410

HOTELS 68,710