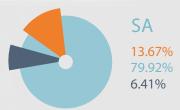

\$539.04 \$560.41

\$256.91 \$539.04 TAS VIC \$560.41 NT

GAMING MACHINES DISTRIBUTION BY VENUE TYPE & TOTAL BY STATE

98.88% 1.12% 0.00%

NSW 74.20% 24.20% 1.60%

TOTAL

CLUBS 112,410

HOTELS 68,710