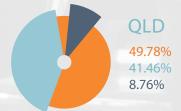

\$539.04 \$560.41

\$256.91 \$539.04 TAS VIC \$560.41 NT

GAMING MACHINES DISTRIBUTION BY VENUE TYPE & TOTAL BY STATE

98.88% 1.12% 0.00%

NSW 74.20% 24.20% 1.60%

TOTAL

CLUBS 112,410

HOTELS 68,710